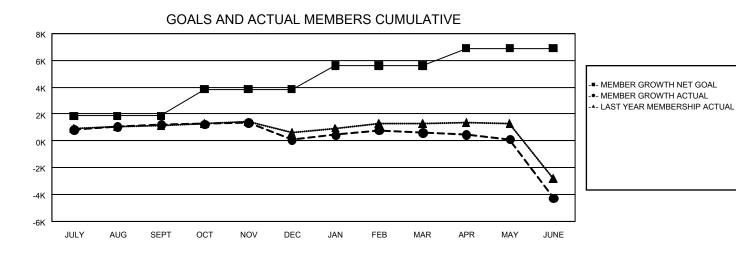

## GMT MONTHLY MEMBERSHIP PROGRESS REPORT

GAT Constitutional Area 5 - Japan

Results as of: 6/30/2024

REPORT DOES NOT INCLUDE CLUBS IN UNDISTRICTED AREAS.

| Clubs                 |               |           |               | Members               |                           |                         |                                                    |  |
|-----------------------|---------------|-----------|---------------|-----------------------|---------------------------|-------------------------|----------------------------------------------------|--|
| RESULTS FOR 2023-2024 |               |           |               | RESULTS FOR 2023-2024 |                           |                         |                                                    |  |
| QUARTER               | NEW CLUB GOAL | NEW CLUBS | DROPPED CLUBS | QUARTER               | MEMBER GROWTH<br>NET GOAL | MEMBER GROWTH<br>ACTUAL | DROPPED<br>MEMBERS ACTUAL<br>(including transfers) |  |
| JULY/AUG/SEPT         | 8             | 3         | 3             | JULY/AUG/SEPT         | 1,850                     | 2,926                   | 1,552                                              |  |
| OCT/NOV/DEC           | 11            | 0         | 9             | OCT/NOV/DEC           | 1,994                     | 1,269                   | 2,333                                              |  |
| JAN/FEB/MAR           | 23            | 13        | 2             | JAN/FEB/MAR           | 1,787                     | 2,211                   | 1,609                                              |  |
| APR/MAY/JUNE          | 11            | 7         | 66            | APR/MAY/JUNE          | 1,271                     | 2,069                   | 6,778                                              |  |