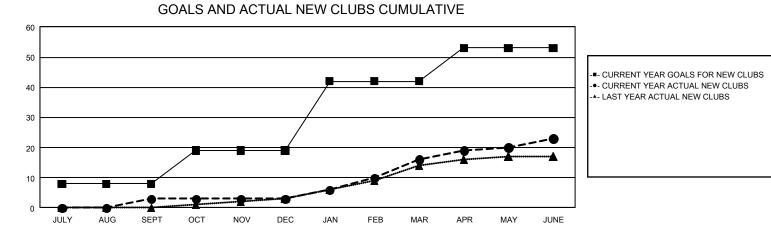

## GMT MONTHLY MEMBERSHIP PROGRESS REPORT

GAT Constitutional Area 5 - Japan

Results as of: 6/30/2024

REPORT DOES NOT INCLUDE CLUBS IN UNDISTRICTED AREAS.

| Clubs                 |               |           |               | Members               |                           |                         |                                                    |  |
|-----------------------|---------------|-----------|---------------|-----------------------|---------------------------|-------------------------|----------------------------------------------------|--|
| RESULTS FOR 2023-2024 |               |           |               | RESULTS FOR 2023-2024 |                           |                         |                                                    |  |
| QUARTER               | NEW CLUB GOAL | NEW CLUBS | DROPPED CLUBS | QUARTER               | MEMBER GROWTH<br>NET GOAL | MEMBER GROWTH<br>ACTUAL | DROPPED<br>MEMBERS ACTUAL<br>(including transfers) |  |
| JULY/AUG/SEPT         | 8             | 3         | 3             | JULY/AUG/SEPT         | 1,850                     | 2,926                   | 1,552                                              |  |
| OCT/NOV/DEC           | 11            | 0         | 9             | OCT/NOV/DEC           | 1,994                     | 1,269                   | 2,333                                              |  |
| JAN/FEB/MAR           | 23            | 13        | 2             | JAN/FEB/MAR           | 1,787                     | 2,211                   | 1,609                                              |  |
| APR/MAY/JUNE          | 11            | 7         | 66            | APR/MAY/JUNE          | 1,271                     | 2,069                   | 6,778                                              |  |